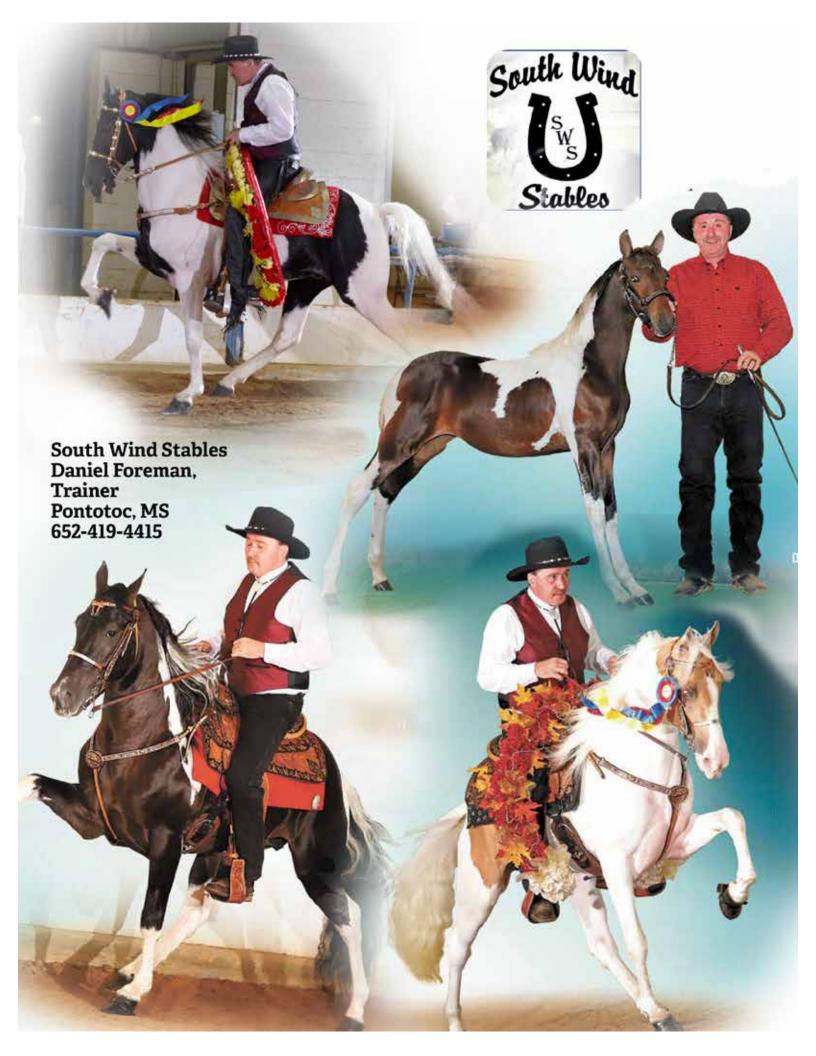

#### **Corporate Sponsors**

**Viam Manufacturing** Manchester, Tn

**Rowdy Ranch Catering** Tony Edwards Shelbyville, Tn

**A to Z Embroidery** Mark & Debbie Williams Shelbyville, TN

**Southwind Stables**Daniel & Janie Forman
Pontotoc, MS

Hytone's Double Deuce Mississippi Racking & Walking Park Performance Walking Champion

Let HYTONE Light up Your Foak with CHROME

STANDING AT SOUTH WIND STABLES
Daniel Forman Owner—Trainer
Puntotoc MS 662-419-4445
Owned by Bobby & Sally Sigman