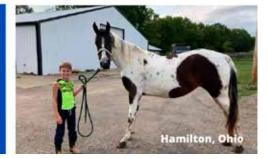

# Available

2.5yo TWH/SSH mare (Reese) 13.3 [homozygous spot]

# Available

4yo TWH/SSH mare (Ria) 14.3 [homozygous spot]

fb.me/ourcrestviewfarm