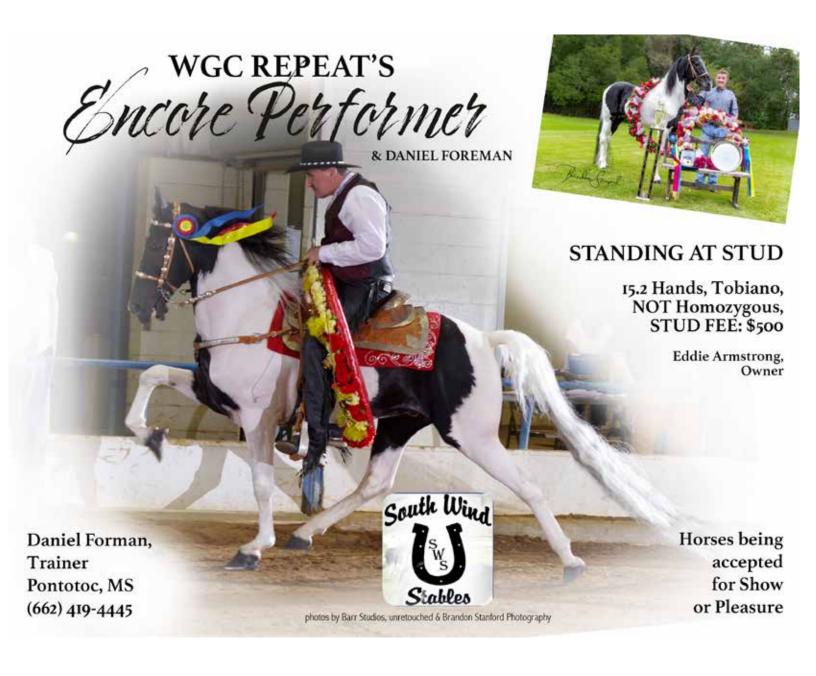

# Encore's Repeat Performer

Two-time NSSHA
Open Shod
World Grand Champion
2018, 2019
Reserve WGC ~ 2020

Daniel Foreman, Trainer Pontotoc, MS

Eddie Armstrong, Owner Tupelo, MS

TRAINING · BREAKING · SALES

SPOTTED SADDLE HORSE TENNESSEE WALKING HORSES