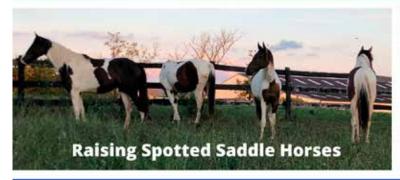

# Available

2.5yo TWH/SSH mare (Reese) 13.3 [homozygous spot]

# Available

4yo TWH/SSH mare (Ria) 14.3 [homozygous spot]

fb.me/ourcrestviewfarm