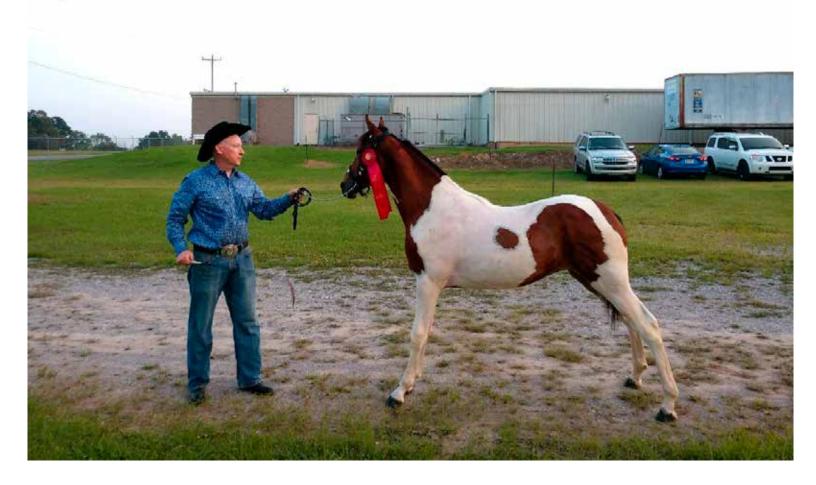

# Sager Stables presents Weanling Contender Designed by Honors

Mid Season show – Reserve Weanling Champion

**Trained by Tim Sager** 

**Owned by Jeff Hewell** 

Buddy Ogles 7151 Manchester Pike Murfreesboro, TN 37127